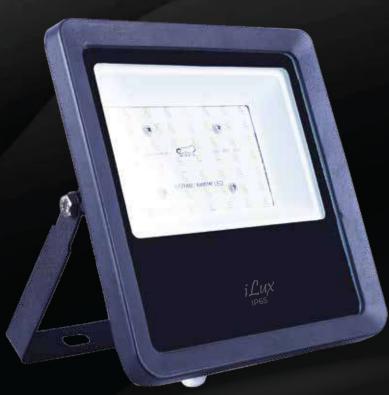

### **FLOOD LIGHT**

(Down Choke) - Aluminium Body

#### **VENUS SERIES**

**MODEL**: IE - 0010

**POWER**: 30W/ 50W/ 72W/ 100W/

150W/200W

**VOLTAGE: 95 - 290V** 

**COLOR**: WH/ WW

- Tuffen Glass For High **Protection Of Led**
- IP65 Water Proof
- **BIS Certified**
- No Flickering
- Wide Area Coverage