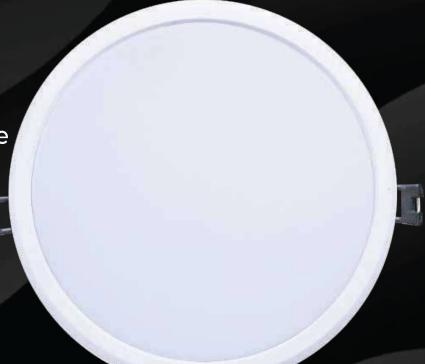

### LED PANEL LIGHT

Aluminium Body, Surface Mounting

### **STELLAR SERIES**

**MODEL**: IE - 002

**POWER**: 12W/15W/22W

**SHAPE**: Round/Square

**VOLTAGE**: 85-265V

**COLOR:** WH/ WW/ NW

- Premium Aluminium Die Casting
- High Lumen, Low Glare
- Uniform Bright Light
- **BIS Certified**