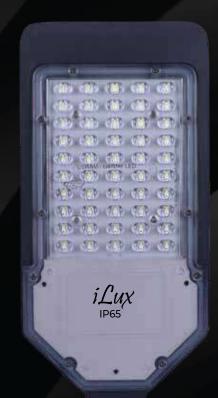

### STREET LIGHT

### **TWILIGHT SERIES**

#### **REGULAR**

**MODEL**: IE - 009

**POWER**: 24W/30W/36W/50W/

72W/100W/150W

**VOLTAGE**: 95 - 290V

**COLOR**: WH/ WW

#### **LENS**

- NO UV Radiation
- High Quality Driver
- 50,000 Hours Life Span
- IP 65
- No Flickering
- **BIS Certified**