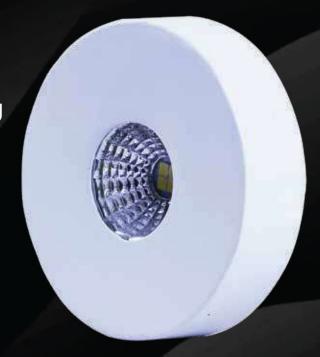

### **UNI-SPHERE SERIES**

**MODEL**: IE - 005

**POWER**: 4W/7W/12W/15W/

20W/25W

**SHAPE**: Round/Square

**VOLTAGE**: 85 - 265V

**COLOR:** WH/ WW/ NW

- Premium Aluminium Die Casting
- High Lumen, Low Glare
- Uniform Bright Light
- **BIS Certified**

(Fixed) - Aluminium Body. Recessed Mounting