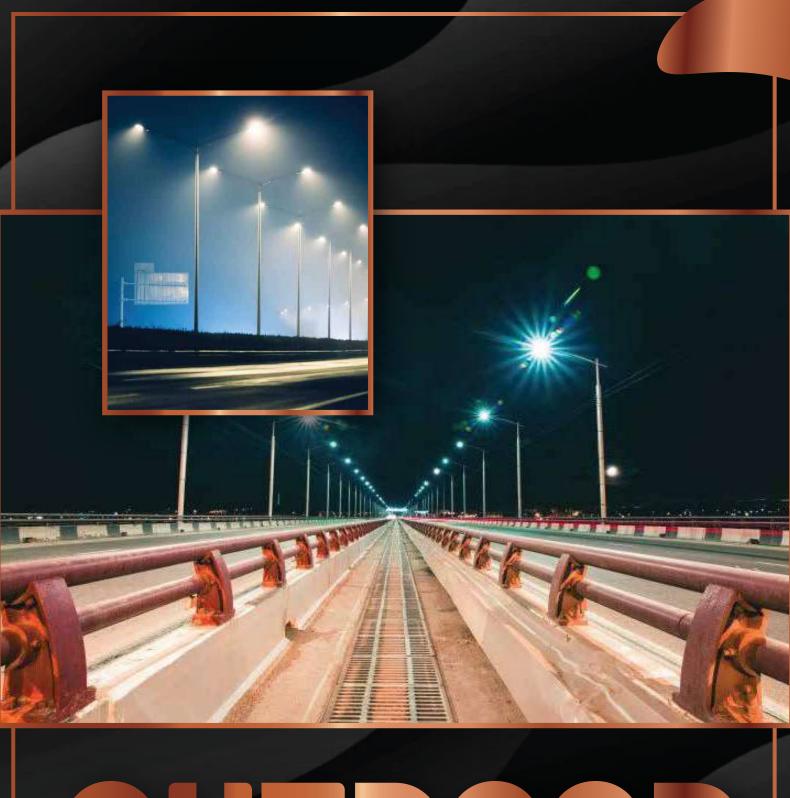

Mounting

#### **ASTRA SERIES**



**MODEL**: IE - 006

**POWER: 7W/ 12W/ 15W** 

**SHAPE**: Round

**VOLTAGE**: 85 - 265V

COLOR: WH/NW/WW/



- Protect From Dust & Insects
- **Good Colour Quality**
- High-Intensity Light
- Narrow Beam
- **BIS Certified**



(BUTTON) - Aluminium Body

### **MERCURY SERIES**



**MODEL: IE - 007** 

POWER: 1W/3W

**SHAPE**: Round / Square

**VOLTAGE**: 85 - 265V

COLOR: WH/ WW/ NW/ R/G/B



- Narrow Beam
- Premium Aluminium Die Casting
- Uniform Bright Light
- High Lumen, Low Glare
- **BIS Certified**



(STRIKER)

### **NEPTUNE SERIES**



MODEL: IE -008

**POWER: 3W** 

**SHAPE**: Round/Square

**VOLTAGE**: 85 - 265V

COLOR: WH/WW/NW/R/G/B



- Narrow Beam
- Premium Aluminium Die Casting
- Uniform Bright Light
- High Lumen, Low Glare
- BIS Certified





### STREET LIGHT

### **TWILIGHT SERIES**

#### **REGULAR**



**MODEL**: IE - 009

**POWER**: 24W/30W/36W/50W/

72W/100W/150W

**VOLTAGE**: 95 - 290V

**COLOR**: WH/ WW

#### **LENS**

- NO UV Radiation
- High Quality Driver
- 50,000 Hours Life Span
- IP 65
- No Flickering
- **BIS Certified**





### **FLOOD LIGHT**

(Down Choke) - Aluminium Body

#### **VENUS SERIES**



**MODEL**: IE - 0010

**POWER**: 30W/ 50W/ 72W/ 100W/

150W/200W

**VOLTAGE: 95 - 290V** 

**COLOR**: WH/ WW



- Tuffen Glass For High **Protection Of Led**
- IP65 Water Proof
- **BIS Certified**
- No Flickering
- Wide Area Coverage