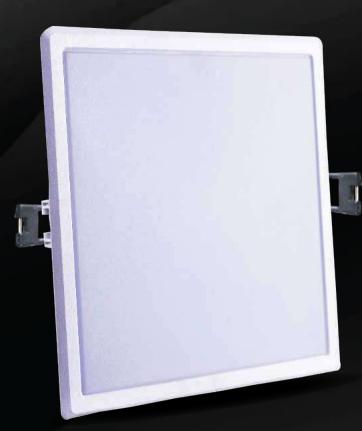

### LED PANEL LIGHT

Aluminium Body, Recessed Mounting

### **MOONLIGHT SERIES**

**MODEL**: IE - 001

**POWER**: 9W/12W/15W/18W/22W

SHAPE: Round/Square

**VOLTAGE**: 85-265V

COLOR: WH/WW/NW/3 in 1

- Premium Aluminium Die Casting
- High Lumen, Low Glare
- Uniform Bright Light
- **BIS Certified**