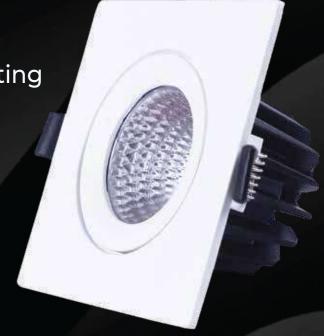

(Movable) - Aluminium Body, Recessed Mounting

### **UNI-SPHERE SERIES**

**MODEL**: IE - 005

**POWER**: 4W/7W/12W/15W/

20W/25W

**SHAPE**: Round/Square

**VOLTAGE**: 85 - 265V

**COLOR:** WH/ WW/ NW

- Premium Aluminium Die Casting
- High Lumen, Low Glare
- Uniform Bright Light
- **BIS Certified**