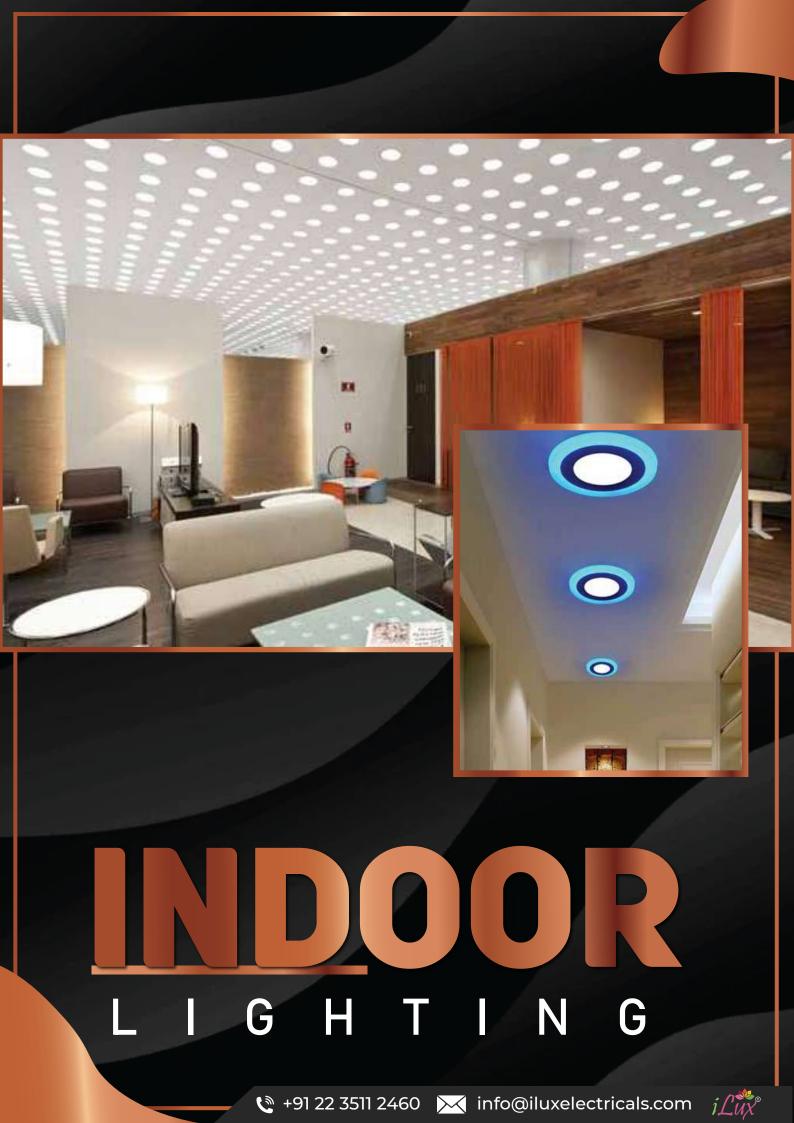

### LED PANEL LIGHT

Aluminium Body, Recessed Mounting

### **MOONLIGHT SERIES**

**MODEL**: IE - 001

**POWER**: 9W/12W/15W/18W/22W

SHAPE: Round/Square

**VOLTAGE**: 85-265V

COLOR: WH/WW/NW/3 in 1

- Premium Aluminium Die Casting
- High Lumen, Low Glare
- Uniform Bright Light
- **BIS Certified**