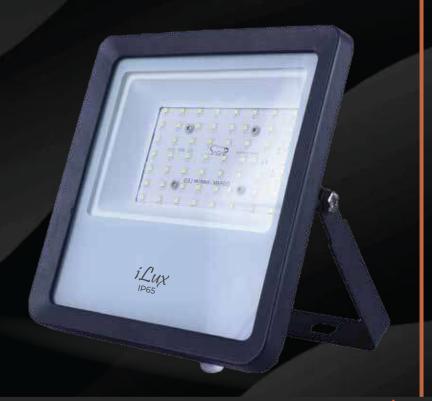

### **FLOOD LIGHT**

(Down Choke) - Aluminium Body

#### **VENUS SERIES**

**MODEL**: IE - 0010

**POWER**: 30W/ 50W/ 72W/ 100W/

150W/200W

**VOLTAGE: 95 - 290V** 

**COLOR**: WH/ WW

- Tuffen Glass For High **Protection Of Led**
- IP65 Water Proof
- **BIS Certified**
- No Flickering
- Wide Area Coverage