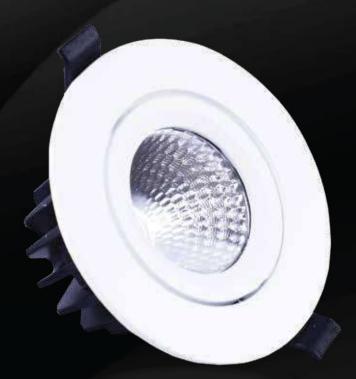

(Fixed) - Aluminium Body. Recessed Mounting

#### **ASTRA SERIES**

**MODEL**: IE - 006

**POWER: 7W/ 12W/ 15W** 

**SHAPE**: Round

**VOLTAGE**: 85 - 265V

COLOR: WH/NW/WW/

- Protect From Dust & Insects
- **Good Colour Quality**
- High-Intensity Light
- Narrow Beam
- **BIS Certified**