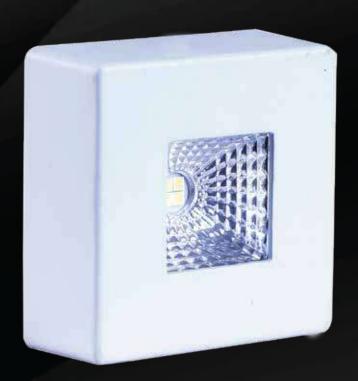

(BUTTON) - Aluminium Body

### **MERCURY SERIES**

**MODEL: IE - 007** 

POWER: 1W/3W

**SHAPE**: Round / Square

**VOLTAGE**: 85 - 265V

COLOR: WH/ WW/ NW/ R/G/B

- Narrow Beam
- Premium Aluminium Die Casting
- Uniform Bright Light
- High Lumen, Low Glare
- **BIS Certified**