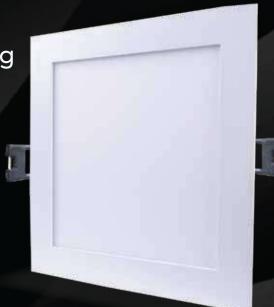

### LED PANEL LIGHT

Aluminium Body, Recessed Mounting

### **MOONLIGHT SERIES**

**MODEL**: IE - 001

**POWER**: 9W/12W/15W/18W/22W

SHAPE: Round/Square

**VOLTAGE**: 85-265V

COLOR: WH/WW/NW/3 in 1

- Premium Aluminium Die Casting
- High Lumen, Low Glare
- Uniform Bright Light
- **BIS Certified**