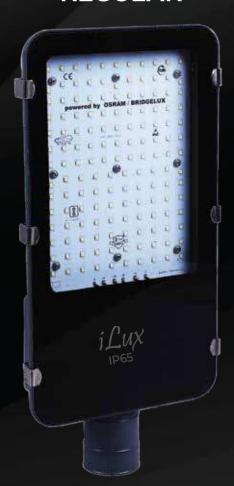

### STREET LIGHT

### **TWILIGHT SERIES**

#### **REGULAR**

**MODEL**: IE - 009

**POWER**: 24W/30W/36W/50W/

72W/100W/150W

**VOLTAGE**: 95 - 290V

**COLOR**: WH/ WW

#### **LENS**

- NO UV Radiation
- High Quality Driver
- 50,000 Hours Life Span
- IP 65
- No Flickering
- **BIS Certified**