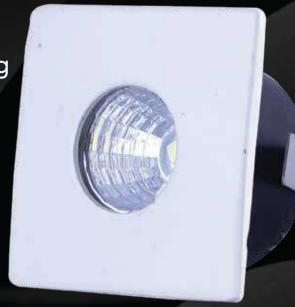

### **MERCURY SERIES**

**MODEL: IE - 007** 

POWER: 1W/3W

**SHAPE**: Round / Square

**VOLTAGE**: 85 - 265V

COLOR: WH/ WW/ NW/ R/G/B

- Narrow Beam
- Premium Aluminium Die Casting
- Uniform Bright Light
- High Lumen, Low Glare
- **BIS Certified**

(STRIKER)

### **NEPTUNE SERIES**

MODEL: IE -008

**POWER: 3W** 

**SHAPE**: Round/Square

**VOLTAGE**: 85 - 265V

COLOR: WH/WW/NW/R/G/B

- Narrow Beam
- Premium Aluminium Die Casting
- Uniform Bright Light
- High Lumen, Low Glare
- BIS Certified