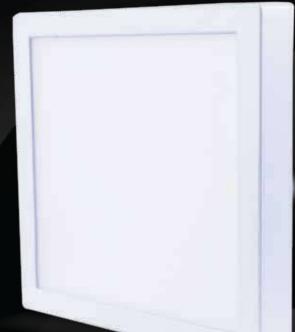

### LED PANEL LIGHT

Aluminium Body, Surface Mounting

### **STELLAR SERIES**

**MODEL**: IE - 002

**POWER**: 12W/15W/22W

**SHAPE**: Round/Square

**VOLTAGE**: 85-265V

**COLOR:** WH/ WW/ NW

- Premium Aluminium Die Casting
- High Lumen, Low Glare
- Uniform Bright Light
- **BIS Certified**