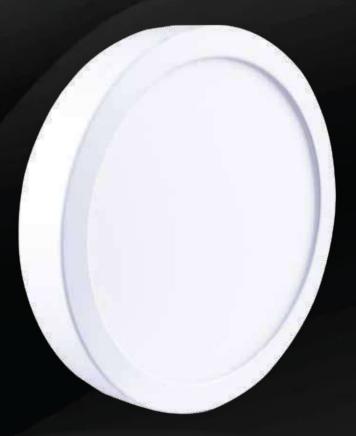

### LED PANEL LIGHT

Aluminium Body, Surface Mounting

### **STELLAR SERIES**

**MODEL**: IE - 002

**POWER**: 12W/15W/22W

**SHAPE**: Round/Square

**VOLTAGE**: 85-265V

**COLOR:** WH/ WW/ NW

- Premium Aluminium Die Casting
- High Lumen, Low Glare
- Uniform Bright Light
- **BIS Certified**